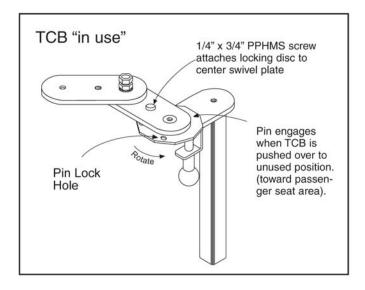

Combination Wrench3/16" Allen Wrench

7/16" Combination Wrench Phillips Screw Driver

## MATERIAL LIST:

| ITEM | <u>QTY</u> | <b>DESCRIPTION</b> |  |
|------|------------|--------------------|--|
| 11.4 | 1          | а·т 1              |  |

#1 1 Spring Lock

#2 1 Adjustable Locking Disc

## HARDWARE:

| ITEM | <u>QTY</u> | DESCRIPTION                                                                            |
|------|------------|----------------------------------------------------------------------------------------|
| #3   | 1          | <sup>1</sup> / <sub>4</sub> -20 x <sup>3</sup> / <sub>4</sub> " Pan head Machine Screw |
| #4   | 1          | <sup>1</sup> /4-20 Nylock Nut                                                          |

Confirm receipt of all hardware and components.





Consolidator<sup>®</sup> • Kwik-Raze<sup>®</sup> • Collins Dynamics<sup>®</sup> • Kwik-Kit<sup>™</sup> PrisonerTransports • K-9Transports 75 Jacksonville Rd • P.O. Box 2099 • Warminster, PA 18974 • 800.524.9900 / 215.957.0720(P) • 215.957.0729 (F) www.Havis.com